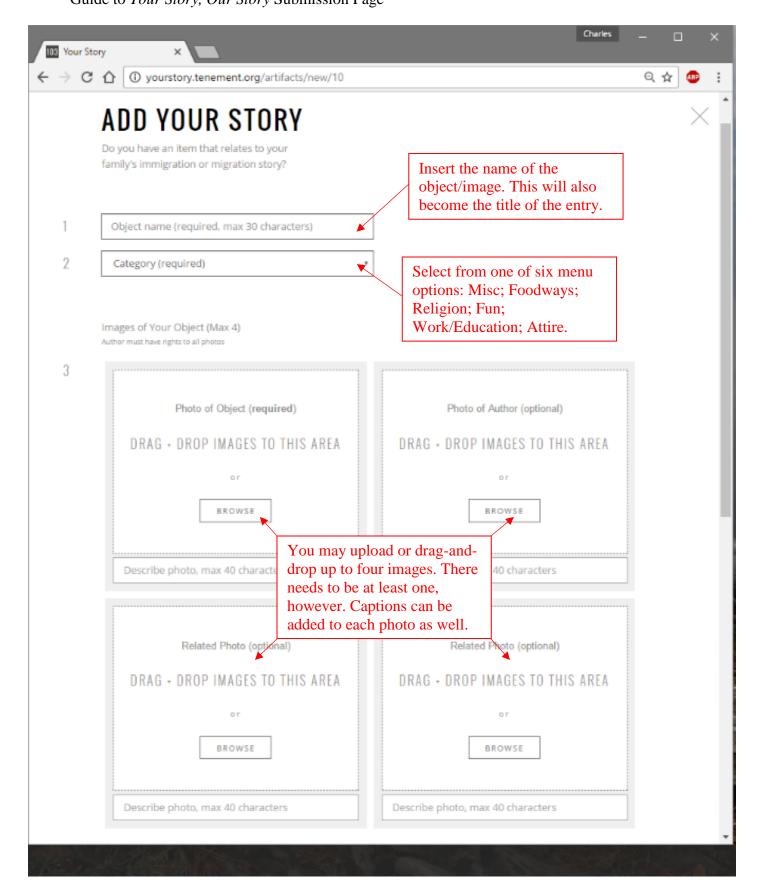

## Berkshire Immigrant Stories Guide to *Your Story*, *Our Story* Submission Page

yourstory.tenement.org berkshirecc.edu/immigrantstories

Berkshire Immigrant Stories Guide to *Your Story, Our Story* Submission Page